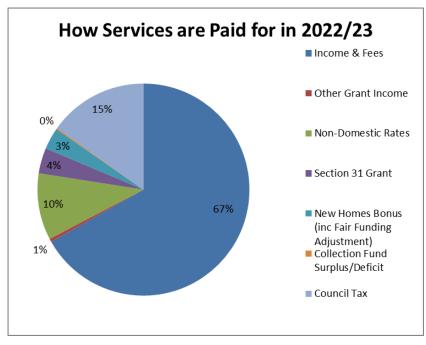

| Table 5                                    |         | Council Fu | nding Statem | ent Budge                      | t (2022/23) | and MTFS   |         |  |  |
|--------------------------------------------|---------|------------|--------------|--------------------------------|-------------|------------|---------|--|--|
|                                            |         |            | Funding      | Streams                        | and Counci  | l Tax Requ | irement |  |  |
|                                            | 2021    | /22        | 2022/23      | Medium Term Financial Strategy |             |            |         |  |  |
|                                            | Budget  | Forecast   | Budget       | 2023/24                        | 2024/25     | 2025/26    | 2026/27 |  |  |
|                                            | £000    | £000       | £000         | £000                           | £000        | £000       | £000    |  |  |
| Net Expenditure                            | 20,686  | 21,120     | 21,514       | 20,709                         | 20,968      | 21,227     | 21,847  |  |  |
| Contribution to/(from) Earmarked Reserves: | -       | (1,430)    |              |                                |             |            |         |  |  |
| Budget Surplus                             | -       |            |              |                                |             | -          | -       |  |  |
| General Reserves                           | 776     | 973        | 249          | (2,480)                        | (2,212)     | (1,797)    | (1,822) |  |  |
| Budget Requirement                         | 21,462  | 20,663     | 21,763       | 18,229                         | 18,756      | 19,430     | 20,025  |  |  |
| Non-Domestic Rates                         | (6,080) | (6,080)    | (6,485)      | (5,595)                        | (5,725)     | (5,855)    | (5,900) |  |  |
| Non-Domestic Rates (Growth Pilot)          | -       |            |              | -                              | -           | -          | -       |  |  |
| S31 Grant                                  | (2,176) | (2,176)    | (2,472)      | (1,624)                        | (1,628)     | (1,633)    | (1,633) |  |  |
| Revenue Support Grant (RSG)                | -       | -          |              | (235)                          | (109)       | (115)      | (115)   |  |  |
| Fair Funding Review Adjustment             | 82      | -          |              | -                              | -           | -          | -       |  |  |
| New Homes Bonus                            | (2,014) | (2,014)    | (2,116)      | -                              | -           | -          | -       |  |  |
| Collection Fund (Surplus) / Deficit        | (296)   | (296)      | 104          | -                              | -           | -          | -       |  |  |
| Council Tax Support Funding                | (189)   | -          | (126)        | (126)                          | (126)       | (126)      | (126)   |  |  |
| 22/23 Service Grant                        |         |            | (316)        | -                              | -           | -          | -       |  |  |
| HB Admin Support Grant                     |         |            | (370)        | (370)                          | (370)       | (370)      | (370)   |  |  |
| Income Compensation Scheme (Q1)            | (595)   | (595)      |              | -                              | -           | -          | -       |  |  |
| Covid 19 Funding (tranche 5)               | (758)   | -          |              | -                              | -           | -          | -       |  |  |
| Rural Services Grant                       |         |            | (45)         | (45)                           | (45)        | (45)       | (45)    |  |  |
| Local Tier Service Grant                   | (195)   | (261)      | (206)        | -                              | -           | -          | -       |  |  |
| Council Tax Requirement                    | 9,241   | 9,241      | 9,731        | 10,234                         | 10,753      | 11,286     | 11,836  |  |  |
| - Base (*)                                 | 63,355  | 63,355     | 64,501       | 65,662                         | 66,844      | 68,047     | 69,272  |  |  |
| - Per Band D (£)                           | 145.86  | 145.86     | 150.86       | 155.86                         | 160.86      | 165.86     | 170.86  |  |  |
| - Increase (£)                             |         |            | 5.00         | 5.00                           | 5.00        | 5.00       | 5.00    |  |  |
| - Increase %                               |         |            | 3.43%        | 3.31%                          | 3.21%       | 3.11%      | 3.01%   |  |  |