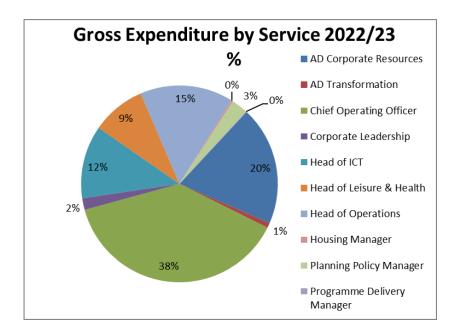

| Table 4                                |        | Council Se | rvices Net Exp | penditure Bud                  | dget (2022/23) | and MTFS |         |  |  |  |
|----------------------------------------|--------|------------|----------------|--------------------------------|----------------|----------|---------|--|--|--|
|                                        | 20     | 21/22      | 2022/23        | Medium Term Financial Strategy |                |          |         |  |  |  |
|                                        | Budget | Forecast   | Budget         | 2023/24                        | 2024/25        | 2025/26  | 2026/27 |  |  |  |
|                                        | £000   | £000       | £000           | £000                           | £000           | £000     | £000    |  |  |  |
|                                        |        |            |                |                                |                |          |         |  |  |  |
| Chief Operating Officer                | 4,350  | 4,771      | 4,919          | 4,782                          | 4,929          | 5,082    | 5,239   |  |  |  |
| Assistant Director Transformation      | 298    | 408        | 298            | 304                            | 381            | 420      | 514     |  |  |  |
| Assistant Director Corporate Resources | 6,896  | 6,464      | 6,878          | 7,058                          | 6,917          | 6,653    | 6,705   |  |  |  |
| Head of Leisure & Health               | 522    | 515        | (25)           | (104)                          | (206)          | (105)    | (4)     |  |  |  |
| Head of Operations                     | 4,621  | 4,458      | 4,483          | 4,002                          | 4,107          | 4,207    | 4,376   |  |  |  |
| Head of 3C's ICT Shared Service        | 2,338  | 2,363      | 2,604          | 2,731                          | 2,835          | 2,928    | 2,936   |  |  |  |
| Corporate Leadership Team              | 619    | 658        | 1,201          | 710                            | 725            | 739      | 753     |  |  |  |
| Programmes Delivery Manager            | 71     | 71         | 73             | 74                             | 76             | 77       | 79      |  |  |  |
| Housing Manager                        | 180    | 178        | 187            | 191                            | 194            | 198      | 202     |  |  |  |
| Planning Manager                       | 791    | 1,234      | 896            | 961                            | 1,010          | 1,028    | 1,047   |  |  |  |
| Net Expenditure                        | 20,686 | 21,120     | 21,514         | 20,709                         | 20,968         | 21,227   | 21,847  |  |  |  |