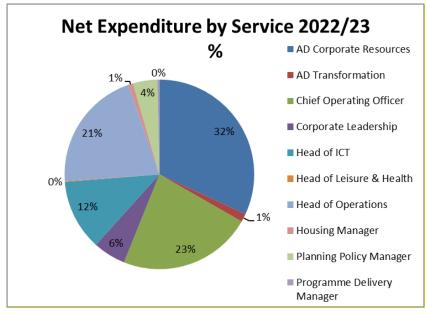

| Table 4                                |        | Council Se | rvices Net Exp | penditure Bud                  | dget (2022/23) | and MTFS |         |  |  |  |
|----------------------------------------|--------|------------|----------------|--------------------------------|----------------|----------|---------|--|--|--|
|                                        | 20     | 21/22      | 2022/23        | Medium Term Financial Strategy |                |          |         |  |  |  |
|                                        | Budget | Forecast   | Budget         | 2023/24                        | 2024/25        | 2025/26  | 2026/27 |  |  |  |
|                                        | £000   | £000       | £000           | £000                           | £000           | £000     | £000    |  |  |  |
|                                        |        |            |                |                                |                |          |         |  |  |  |
| Chief Operating Officer                | 4,350  | 4,771      | 4,919          | 4,782                          | 4,929          | 5,082    | 5,239   |  |  |  |
| Assistant Director Transformation      | 298    | 408        | 298            | 304                            | 381            | 420      | 514     |  |  |  |
| Assistant Director Corporate Resources | 6,896  | 6,464      | 6,878          | 7,058                          | 6,917          | 6,653    | 6,705   |  |  |  |
| Head of Leisure & Health               | 522    | 515        | (25)           | (104)                          | (206)          | (105)    | (4)     |  |  |  |
| Head of Operations                     | 4,621  | 4,458      | 4,483          | 4,002                          | 4,107          | 4,207    | 4,376   |  |  |  |
| Head of 3C's ICT Shared Service        | 2,338  | 2,363      | 2,604          | 2,731                          | 2,835          | 2,928    | 2,936   |  |  |  |
| Corporate Leadership Team              | 619    | 658        | 1,201          | 710                            | 725            | 739      | 753     |  |  |  |
| Programmes Delivery Manager            | 71     | 71         | 73             | 74                             | 76             | 77       | 79      |  |  |  |
| Housing Manager                        | 180    | 178        | 187            | 191                            | 194            | 198      | 202     |  |  |  |
| Planning Manager                       | 791    | 1,234      | 896            | 961                            | 1,010          | 1,028    | 1,047   |  |  |  |
| Net Expenditure                        | 20,686 | 21,120     | 21,514         | 20,709                         | 20,968         | 21,227   | 21,847  |  |  |  |